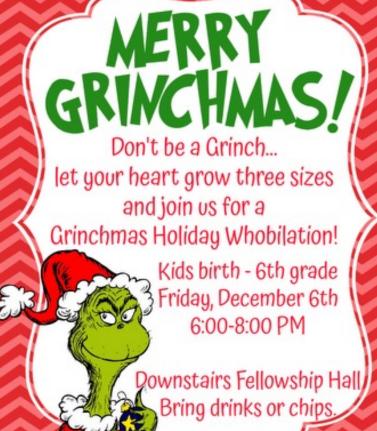

**Living with Loss Workshop** - Madison Church of Christ - December 6th-8th. See bulletin board for details.

Kids Christmas Party - December 6th at 6 p.m.

**30s and 40s Christmas Party** - December 7th at the home of Dustin and Camille Jeffords. Bring finger foods and a wrapped mug for a gift exchange. Please sign up on the list on the bulletin board if you plan to attend.